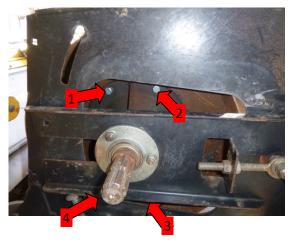

5. Remove top and bottom end guards LHS.

6. Line up 4 bolts holding hub on so they are accessible from the top and bottom of Left Hand (LH) arm.

NB: Bolts 3 and 4 not shown in picture

7. Take the weight of drum with blocks of wood.