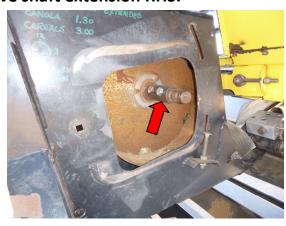

front off combine and put on comb trailer.



2. Remove covers from PTO shaft.



3. Remove drive shaft to drum Left Hand Side (LHS).



4. Remove finger timing adjuster Right Hand Side (RHS).



5. Remove top and bottom end guards LHS.



6. Line up 4 bolts holding hub on so they are accessible from the top and bottom of Left Hand (LH) arm.



NB: Bolts 3 and 4 not shown in picture

7. Take the weight of drum with blocks of wood.





8. Remove 3 mount bolts and nuts on Right Hand (RH) arm then remove strap and arm.



9. Remove bolts and nuts from guide strap on LHS and remove strap.



### 10. Removing hub and arm on LHS.

- a) Remove 4 bolts holding hub to drum and pivot bolt.
- b) Remove hub and arm







Figure B - Arm (A) and Hub (B) removed

#### 11. Remove shaft extension RHS.





# 12.Remove lead in plates LHS & RHS.





# 13. Remove drum by rolling onto forklift.



### **Installing New Turbodrum**

#### 1. Put drum on forklift.



## 2. Roll drum into adaptor.



# 3. Fit mounting stub shaft to RHS and tighten bolts.



4. Turn drum to line up 4 bolt holes LHS as shown.



5. Put lengths of wood under drum to hold in place.



6. Fit drive hub to LHS with 4 bolts and tighten bolts.



7. Fit arm to bearing hub on LHS and leave nuts finger tight.



8. Fit top and bottom end guards.



9. Fit pivot and guide bolts to LH arm and tighten bolts.



## 10. Fit pivot and guide bolts to RHS.



- 11. Tighten bearing bolts on LHS.
- 12. Fit finger timing adjuster to RHS and tighten bolt.



#### 13. Fit drive shaft to LHS.