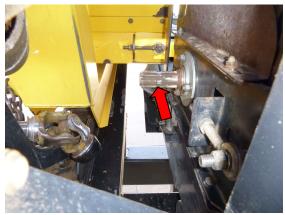

### 10. Removing hub and arm on LHS.

- a) Remove 4 bolts holding hub to drum and pivot bolt.
- b) Remove hub and arm

Figure B - Arm (A) and Hub (B) removed