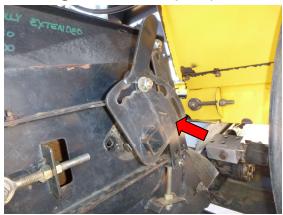

7. Fit arm to bearing hub on LHS and leave nuts finger tight.

8. Fit top and bottom end guards.

9. Fit pivot and guide bolts to LH arm and tighten bolts.

## 10. Fit pivot and guide bolts to RHS.

- 11. Tighten bearing bolts on LHS.
- 12. Fit finger timing adjuster to RHS and tighten bolt.