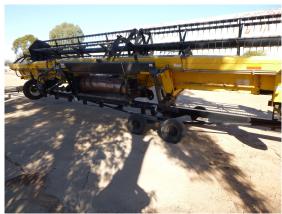

#### **Removing Original Drum**

1. Take front off combine and put on comb trailer.

2. Remove covers from PTO shaft.

3. Remove drive shaft to drum Left Hand Side (LHS).

4. Remove finger timing adjuster Right Hand Side (RHS).

# 13. Remove drum by rolling onto forklift.