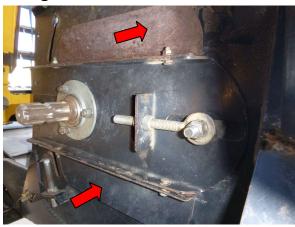

5. Remove top and bottom end guards LHS.

6. Line up 4 bolts holding hub on so they are accessible from the top and bottom of Left Hand (LH) arm.

NB: Bolts 3 and 4 not shown in picture

7. Take the weight of drum with blocks of wood.

8. Remove 3 mount bolts and nuts on Right Hand (RH) arm then remove strap and arm.

9. Remove bolts and nuts from guide strap on LHS and remove strap.