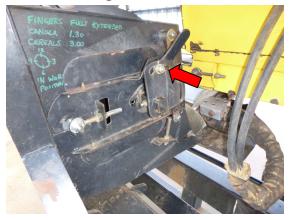

7. Fit arm to bearing hub on LHS and leave nuts finger tight.

8. Fit top and bottom end guards.

9. Fit pivot and guide bolts to LH arm and tighten bolts.

## 10. Fit pivot and guide bolts to RHS.

- 11. Tighten bearing bolts on LHS.
- 12. Fit finger timing adjuster to RHS and tighten bolt.