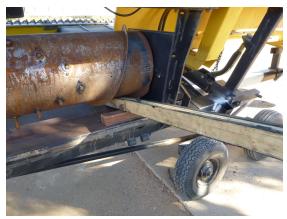

### Instructions for replacing the Honey Bee 94C Drum with the Turbodrum upgrade kit.

#### **Removing Original Drum**

1. Take front off combine and put on comb trailer.



2. Remove covers from PTO shaft.



3. Remove drive shaft to drum Left Hand Side (LHS).



4. Remove finger timing adjuster Right Hand Side (RHS).



5. Remove top and bottom end guards LHS.



6. Line up 4 bolts holding hub on so they are accessible from the top and bottom of Left Hand (LH) arm.



NB: Bolts 3 and 4 not shown in picture

7. Take the weight of drum with blocks of wood.





8. Remove 3 mount bolts and nuts on Right Hand (RH) arm then remove strap and arm.



9. Remove bolts and nuts from guide strap on LHS and remove strap.



### 10. Removing hub and arm on LHS.

- a) Remove 4 bolts holding hub to drum and pivot bolt.
- b) Remove hub and arm







Figure B - Arm (A) and Hub (B) removed

#### 11. Remove shaft extension RHS.





# 12.Remove lead in plates LHS & RHS.





# 13. Remove drum by rolling onto forklift.



### **Installing New Turbodrum**

#### 1. Put drum on forklift.



## 2. Roll drum into adaptor.



# 3. Fit mounting stub shaft to RHS and tighten bolts.



4. Turn drum to line up 4 bolt holes LHS as shown.



5. Put lengths of wood under drum to hold in place.



6. Fit drive hub to LHS with 4 bolts and tighten bolts.



7. Fit arm to beari