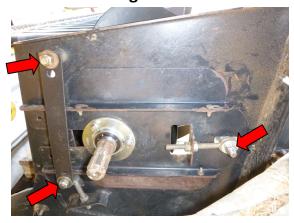

5. Remove top and bottom end guards LHS.

6. Line up 4 bolts holding hub on so they are accessible from the top and bottom of Left Hand (LH) arm.

NB: Bolts 3 and 4 not shown in picture

7. Take the weight of drum with blocks of wood.

8. Remove 3 mount bolts and nuts on Right Hand (RH) arm then remove strap and arm.

9. Remove bolts and nuts from guide strap on LHS and remove strap.