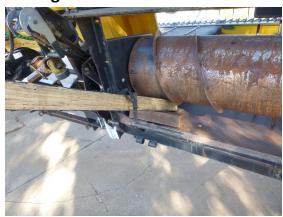

### Instructions for replacing the Honey Bee 94C Drum with the Turbodrum upgrade kit.

#### **Removing Original Drum**

1. Take front off combine and put on comb trailer.



2. Remove covers from PTO shaft.



3. Remove drive shaft to drum Left Hand Side (LHS).



4. Remove finger timing adjuster Right Hand Side (RHS).



5. Remove top and bottom end guards LHS.



6. Line up 4 bolts holding hub on so they are accessible from the top and bottom of Left Hand (LH) arm.



NB: Bolts 3 and 4 not shown in picture

7. Take the weight of drum with blocks of wood.





8. Remove 3 mount bolts and nuts on Right Hand (RH) arm then remove strap and arm.



9. Remove bolts and nuts from guide strap on LHS and remove strap.



### 10. Removing hub and arm on LHS.

- a) Remove 4 bolts holding hub to drum and pivot bolt.
- b) Remove hub and arm







Figure B - Arm (A) and Hub (B) removed

#### 11. Remove shaft extension RHS.





# 12.Remove lead in plates LHS & RHS.





# 13. Remove drum by rolling onto forklift.



### **Installing New Turbodrum**

#### 1. Put drum on forklift.



## 2. Roll drum into adaptor.



# 3. Fit mounting stub shaft to RHS and tighten bolts.



4. Turn drum to line up 4 bolt holes LHS as shown.



5. Put lengths of wood under drum to hold in place.



6. Fit drive hub to LHS with 4 bolts and tighten bolts.



7. Fit arm to bea