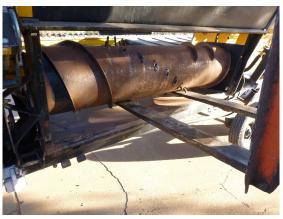

drive shaft to drum Left Hand Side (LHS).



4. Remove finger timing adjuster Right Hand Side (RHS).



5. Remove top and bottom end guards LHS.



6. Line up 4 bolts holding hub on so they are accessible from the top and bottom of Left Hand (LH) arm.



NB: Bolts 3 and 4 not shown in picture

7. Take the weight of drum with blocks of wood.





8. Remove 3 mount bolts and nuts on Right Hand (RH) arm then remove strap and arm.



9. Remove bolts and nuts from guide strap on LHS and remove strap.



### 10. Removing hub and arm on LHS.

- a) Remove 4 bolts holding hub to drum and pivot bolt.
- b) Remove hub and arm







Figure B - Arm (A) and Hub (B) removed

#### 11. Remove shaft extension RHS.





# 12.Remove lead in plates LHS & RHS.





# 13. Remove drum by rolling onto forklift.



### **Installing New Turbodrum**

#### 1. Put drum on forklift.



## 2. Roll drum into adaptor.



# 3. Fit mounting stub shaft to RHS and tighten bolts.



4. Turn drum to line up 4 bolt holes LHS as shown.



5. Put lengths of wood under drum to hold in place.



6. Fit drive hub to LHS with 4 bolts and tighten bolts.



7. Fit arm to bearing hub on LHS and leave nuts finger tight.



8. Fit top and bottom end guards.



9. Fit pivot and guide bolts to LH arm and tighten bolts.



## 10. Fit pivot and guide bolts to RHS.



- 11. Tighten bearing bolts on LHS.
- 12. Fit finger timing adjuster to RHS and tighten bolt.



#### 13. Fit drive shaft to LHS.