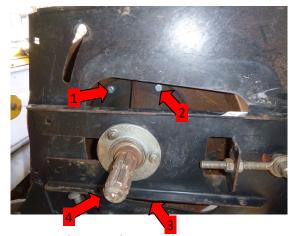

### 10. Removing hub and arm on LHS.

- a) Remove 4 bolts holding hub to drum and pivot bolt.
- b) Remove hub and arm

Figure B - Arm (A) and Hub (B) removed