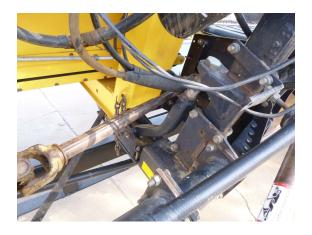

#### 11. Remove shaft extension RHS.

# 12.Remove lead in plates LHS & RHS.

# 13. Remove drum by rolling onto forklift.