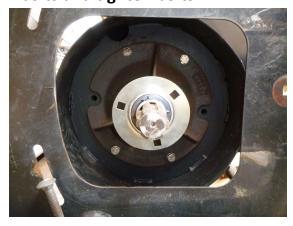

# 3. Fit mounting stub shaft to RHS and tighten bolts.

4. Turn drum to line up 4 bolt holes LHS as shown.

5. Put lengths of wood under drum to hold in place.

6. Fit drive hub to LHS with 4 bolts and tighten bolts.