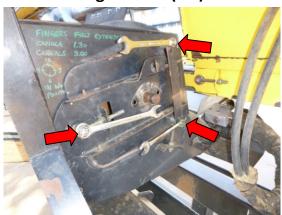

#### **Removing Original Drum**

1. Take front off combine and put on comb trailer.

2. Remove covers from PTO shaft.

3. Remove drive shaft to drum Left Hand Side (LHS).

4. Remove finger timing adjuster Right Hand Side (RHS).