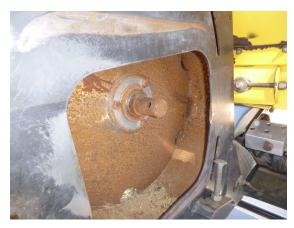

# 3. Fit mounting stub shaft to RHS and tighten bolts.

4. Turn drum to line up 4 bolt holes LHS as shown.

5. Put lengths of wood under drum to hold in place.

6. Fit drive hub to LHS with 4 bolts and tighten bolts.