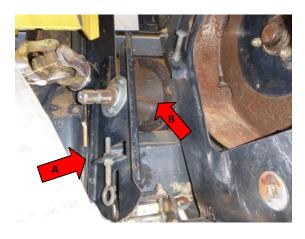

### 10. Removing hub and arm on LHS.

- a) Remove 4 bolts holding hub to drum and pivot bolt.
- b) Remove hub and arm

Figure B - Arm (A) and Hub (B) removed