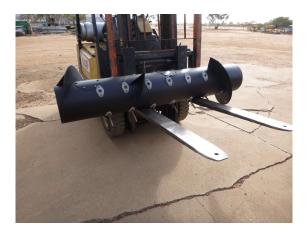

ng adjuster Right Hand Side (RHS).



5. Remove top and bottom end guards LHS.



6. Line up 4 bolts holding hub on so they are accessible from the top and bottom of Left Hand (LH) arm.



NB: Bolts 3 and 4 not shown in picture

7. Take the weight of drum with blocks of wood.





8. Remove 3 mount bolts and nuts on Right Hand (RH) arm then remove strap and arm.



9. Remove bolts and nuts from guide strap on LHS and remove strap.



### 10. Removing hub and arm on LHS.

- a) Remove 4 bolts holding hub to drum and pivot bolt.
- b) Remove hub and arm







Figure B - Arm (A) and Hub (B) removed

#### 11. Remove shaft extension RHS.





# 12.Remove lead in plates LHS & RHS.





# 13. Remove drum by rolling onto forklift.



### **Installing New Turbodrum**

#### 1. Put drum on forklift.



## 2. Roll drum into adaptor.



# 3. Fit mounting stub shaft to RHS and tighten bolts.



4. Turn drum to line up 4 bolt holes LHS as shown.



5. Put lengths of wood under drum to hold in place.



6. Fit drive hub to LHS with 4 bolts and tighten bolts.



7. Fit arm to bearing hub on LHS and leave nuts finger tight.



8. Fit top and bottom end guards.



9. Fit pivot and guide bolts to LH arm and tighten bolts.



## 10. Fit pivot and guide bolts to RHS.



- 11. Tighten bearing bolts on LHS.
- 12. Fit finger timing adjuster to RHS and tighten bolt.



#### 13. Fit drive shaft to LHS.