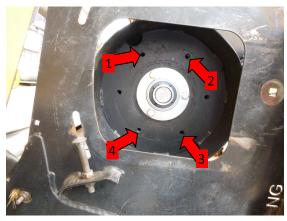

5. Remove top and bottom end guards LHS.

6. Line up 4 bolts holding hub on so they are accessible from the top and bottom of Left Hand (LH) arm.

NB: Bolts 3 and 4 not shown in picture

7. Take the weight of drum with blocks of wood.

8. Remove 3 mount bolts and nuts on Right Hand (RH) arm then remove strap and arm.

9. Remove bolts and nuts from guide strap on LHS and remove strap.