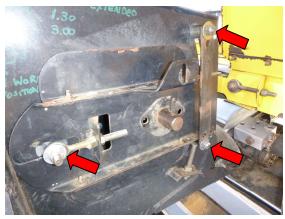

### 10. Removing hub and arm on LHS.

- a) Remove 4 bolts holding hub to drum and pivot bolt.
- b) Remove hub and arm

Figure B - Arm (A) and Hub (B) removed