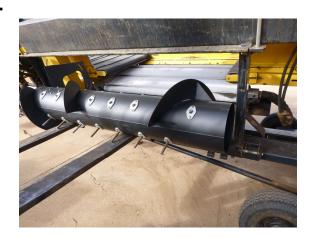

.



5. Remove top and bottom end guards LHS.



6. Line up 4 bolts holding hub on so they are accessible from the top and bottom of Left Hand (LH) arm.



NB: Bolts 3 and 4 not shown in picture

7. Take the weight of drum with blocks of wood.





8. Remove 3 mount bolts and nuts on Right Hand (RH) arm then remove strap and arm.



9. Remove bolts and nuts from guide strap on LHS and remove strap.



### 10. Removing hub and arm on LHS.

- a) Remove 4 bolts holding hub to drum and pivot bolt.
- b) Remove hub and arm







Figure B - Arm (A) and Hub (B) removed

#### 11. Remove shaft extension RHS.





# 12.Remove lead in plates LHS & RHS.





# 13. Remove drum by rolling onto forklift.



### **Installing New Turbodrum**

#### 1. Put drum on forklift.



## 2. Roll drum into adaptor.



# 3. Fit mounting stub shaft to RHS and tighten bolts.



4. Turn drum to line up 4 bolt holes LHS as shown.



5. Put lengths of wood under drum to hold in place.



6. Fit drive hub to LHS with 4 bolts and tighten bolts.



7. Fit arm to bearing hub on LHS and leave nuts finger tight.



8. Fit top and bottom end guards.



9. Fit pivot and guide bolts to LH arm and tighten bolts.



## 10. Fit pivot and guide bolts to RHS.



- 11. Tighten bearing bolts on LHS.
- 12. Fit finger timing adjuster to RHS and tighten bolt.



#### 13. Fit drive shaft to LHS.