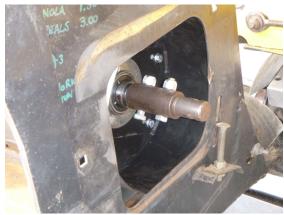

### 10. Removing hub and arm on LHS.

- a) Remove 4 bolts holding hub to drum and pivot bolt.
- b) Remove hub and arm

Figure B - Arm (A) and Hub (B) removed