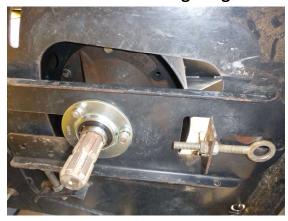

### 10. Removing hub and arm on LHS.

- a) Remove 4 bolts holding hub to drum and pivot bolt.
- b) Remove hub and arm

Figure B - Arm (A) and Hub (B) removed