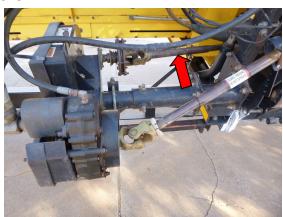

#### 11. Remove shaft extension RHS.

# 3. Fit mounting stub shaft to RHS and tighten bolts.

4. Turn drum to line up 4 bolt holes LHS as shown.

5. Put lengths of wood under drum to hold in place.

6. Fit drive hub to LHS with 4 bolts and tighten bolts.