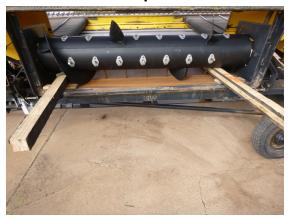

and 4 not shown in picture

7. Take the weight of drum with blocks of wood.





8. Remove 3 mount bolts and nuts on Right Hand (RH) arm then remove strap and arm.



9. Remove bolts and nuts from guide strap on LHS and remove strap.



### 10. Removing hub and arm on LHS.

- a) Remove 4 bolts holding hub to drum and pivot bolt.
- b) Remove hub and arm







Figure B - Arm (A) and Hub (B) removed

#### 11. Remove shaft extension RHS.





# 12.Remove lead in plates LHS & RHS.





# 13. Remove drum by rolling onto forklift.



### **Installing New Turbodrum**

#### 1. Put drum on forklift.



## 2. Roll drum into adaptor.



# 3. Fit mounting stub shaft to RHS and tighten bolts.



4. Turn drum to line up 4 bolt holes LHS as shown.



5. Put lengths of wood under drum to hold in place.



6. Fit drive hub to LHS with 4 bolts and tighten bolts.



7. Fit arm to bearing hub on LHS and leave nuts finger tight.



8. Fit top and bottom end guards.



9. Fit pivot and guide bolts to LH arm and tighten bolts.



## 10. Fit pivot and guide bolts to RHS.



- 11. Tighten bearing bolts on LHS.
- 12. Fit finger timing adjuster to RHS and tighten bolt.



#### 13. Fit drive shaft to LHS.