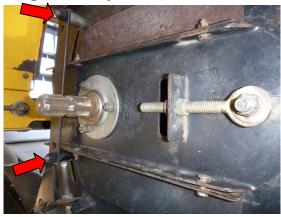

8. Remove 3 mount bolts and nuts on Right Hand (RH) arm then remove strap and arm.

9. Remove bolts and nuts from guide strap on LHS and remove strap.